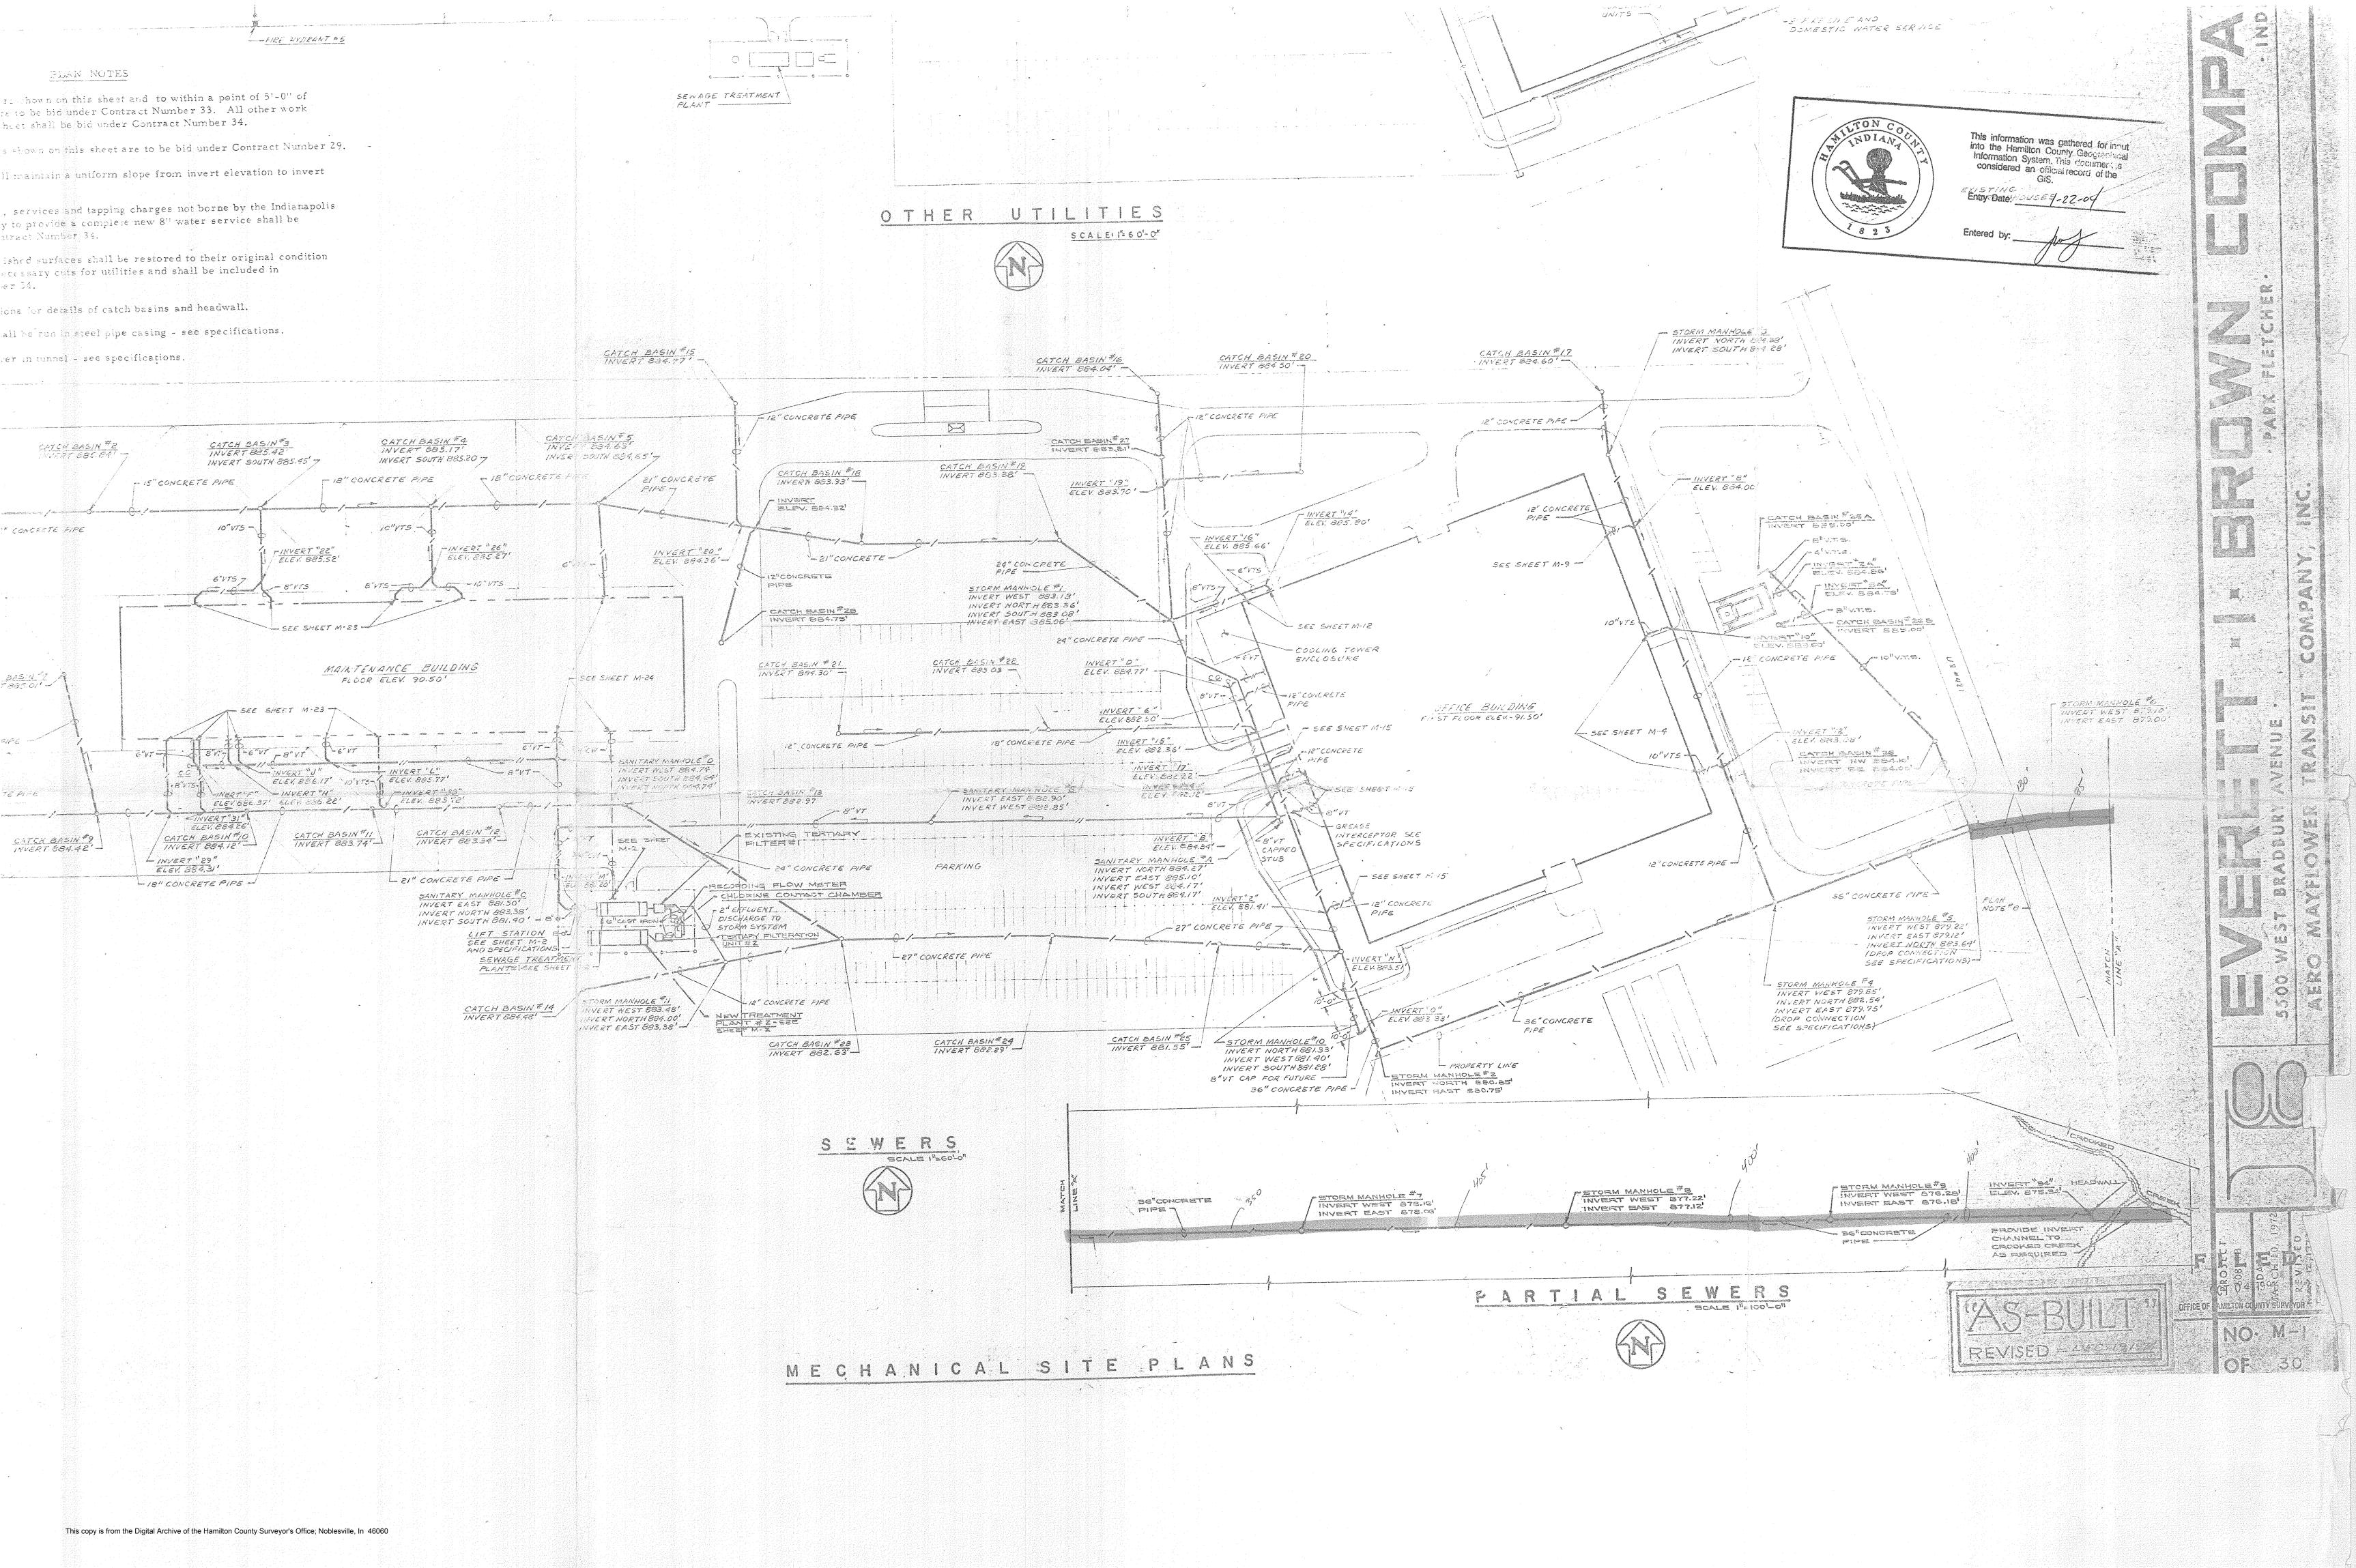

SEE SURVEYOR'S REPORT FOR HAMILTON BUSINESS PARK FOR INFORMATION ABOUT THIS ARM.

Re: Crooked Creek Drain: Mayflower Arm

Attached are as-builts, certificate of completion & compliance, and other information for Mayflower Arm. An inspection of the drainage facilities for this section has been made and the facilities were found to be complete and acceptable.

During construction, changes were made to the drain, which will alter the plans submitted with my report for this drain-dated June 11, 1996. The report was approved by the Board at the hearing held August 26, 1996. (See Drainage Board Minutes Book 4, Pages 303-305) The changes are as follows:

The 36" RCP was shortened from 1800 feet to 1770 feet. The open ditch was lengthened from 65' to 135'.

The total length of drain due to the changes described above is now 1905 feet.

The easement information can be found in the above mentioned report to the Board.